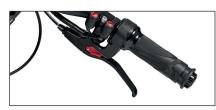

G&B handlebar option without levers for quadriplegics.

Handlebar option with right or left Monolever brakes for hemiplegics.

Avid BB5 mechanical brakes, aluminium levers and parking brake.

700-lumen front light with position lights / high beam options.