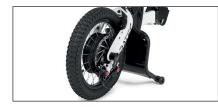

All-in-one LCD screen with gear selector.

16" wheel, ultra-grip tyre and aluminium double-wall rim.

250 RPM 900 W high-torque brushless motor with reverse gear.

Matte black aluminium handlebar with folding system for convenience.

Dual LED tail lights on the stand frame.

Removable right dropout for easy inner tube or tyre change.

Horr

USB port.