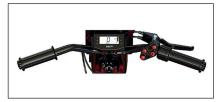

All-in-one LCD screen with gear selector.

16" wheel, ultra-grip tyre and aluminium double-wall rim.

250 RPM 900 W high-torque brushless motor with reverse gear.

Matte black aluminium handlebar with folding system for convenience.

G&B handlebar option without levers for quadriplegics.

Handlebar option with right or left Monolever brakes for hemiplegics.

Avid BB5 mechanical brakes, aluminium levers and parking brake.

700-lumen front light with position lights / high beam options.