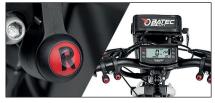

All-in-one LCD screen with gear selector.

16" wheel, ultra-grip tyre and aluminium double-wall rim.

250 RPM 900 W high-torque brushless motor with reverse gear.

Matte black aluminium handlebar with folding system for convenience.