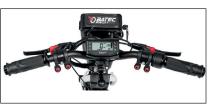

All-in-one LCD screen with gear selector.

16" wheel, ultra-grip tyre and aluminium double-wall rim.

250 RPM 900 W high-torque brushless motor with reverse gear.

Matte black aluminium handlebar with folding system for convenience.

G&B handlebar option without levers for quadriplegics.

Handlebar option with right or left Monolever brakes for hemiplegics.

Avid BB5 mechanical brakes, aluminium levers and parking brake.

700-lumen front light with position lights / high beam options.