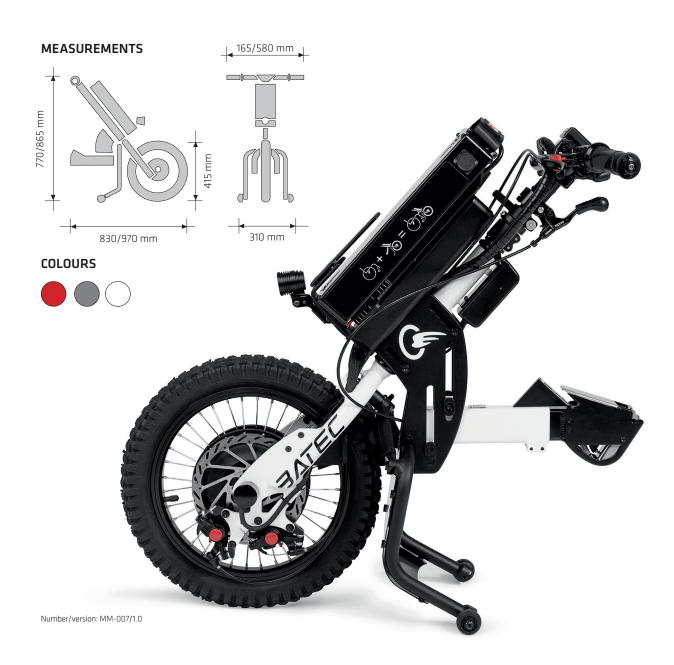

## BATEC MINI, the little big Batec

The **BATEC MINI** is our most compact handbike. Designed to be small without losing a single bit of the quality and reliability of the **Batec** handbikes, it incorporates state-of-the-art components in its standard equipment that will make it easier for you to enjoy your mobility.

All-in-one LCD screen with gear selector.

16" wheel, ultra-grip tyre and aluminium double-wall rim.

250 RPM 900 W high-torque brushless motor with reverse gear.

Matte black aluminium handlebar with folding system for convenience.