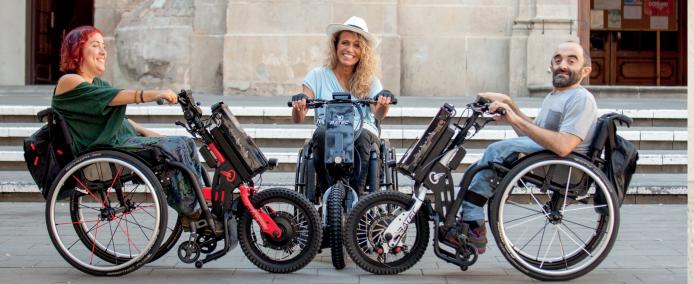

## The ultimate mobility tool

**Batec handbikes** are a comprehensive solution to your mobility problems:

- ✓ Go from reduced to **augmented mobility**; from needing help to being **independent** and **proactive**.
- ✓ Get a **2 in 1**, without giving up your manual wheelchair.
- ✓ Overcome obstacles.
- ✓ Attach our handbikes in just seconds and with no need for transfers.
- ✓ Also available for quadriplegics and hemiplegics.

## BATEC MINI, the little big Batec

The **BATEC MINI** is our most compact handbike. Designed to be small without losing a single bit of the quality and reliability of the **Batec** handbikes, it incorporates state-of-the-art components in its standard equipment that will make it easier for you to enjoy your mobility.