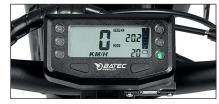

All-in-one LCD screen with gear selector.

16" wheel, ultra-grip tyre and aluminium double-wall rim.

250 RPM 900 W high-torque brushless motor with reverse gear.

Matte black aluminium handlebar with folding system for convenience.