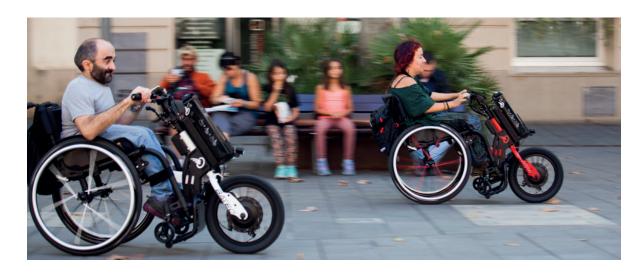

## The ultimate mobility tool

**Batec handbikes** are a comprehensive solution to your mobility problems:

- ✓ Go from reduced to **augmented mobility**; from needing help to being **independent** and **proactive**.
- ✓ Get a **2 in 1**, without giving up your manual wheelchair.
- ✓ Overcome obstacles.
- ✓ Attach our handbikes in just seconds and with no need for transfers.
- ✓ Also available for quadriplegics and hemiplegics.