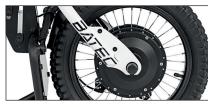

All-in-one LCD screen with gear selector.

16" wheel, ultra-grip tyre and aluminium double-wall rim.

250 RPM 900 W high-torque brushless motor with reverse gear.

Matte black aluminium handlebar with folding system for convenience.

Dual LED tail lights on the stand frame.

Removable right dropout for easy inner tube or tyre change.

Horr

USB port.