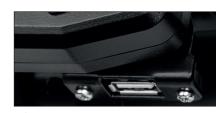

Dual LED tail lights on the stand frame.

Removable right dropout for easy inner tube or tyre change.

Horr

USB port.