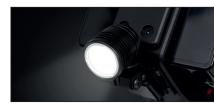

G&B handlebar option without levers for quadriplegics.

Handlebar option with right or left Monolever brakes for hemiplegics.

Avid BB5 mechanical brakes, aluminium levers and parking brake.

700-lumen front light with position lights / high beam options.