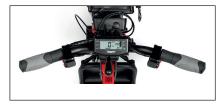

All-in-one LCD screen with gear selector.

16" wheel, ultra-grip tyre and aluminium double-wall rim.

250 RPM 900 W high-torque brushless motor with reverse gear.

Matte black aluminium handlebar with folding system for convenience.

G&B handlebar option without levers for quadriplegics.

Handlebar option with right or left Monolever brakes for hemiplegics.

Avid BB5 mechanical brakes, aluminium levers and parking brake.

700-lumen front light with position lights / high beam options.