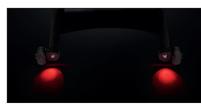

Dual LED tail lights on the stand frame.

Removable right dropout for easy inner tube or tyre change.

Horr

USB port.